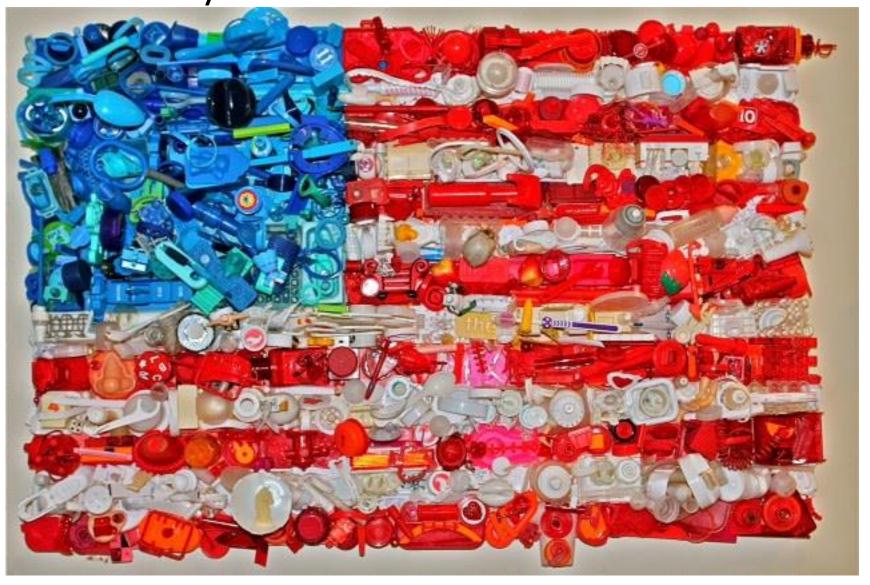

### Recognizing E & P in art

This is the hard part

- Where, exactly where??
- How do you know its right??
- If you say color, be descriptive!!! (there are 3000 blues)

- Where, exactly where??
- How do you know its right??
- If you say color, be descriptive!!! (there are 3000 blues)

- Where, exactly where??
- How do you know its right??
- If you say color, be descriptive!!! (there are 3000 blues)

- Where, exactly where??
- How do you know its right??
- If you say color, be descriptive!!! (there are 3000 blues)

- Where, exactly where??
- How do you know its right??
- If you say color, be descriptive!!! (there are 3000 blues)

### Go back through... Which Principle is most visible?

- What, where and HOW, exactly which elements helped to create that principle??
- How do you know its right??